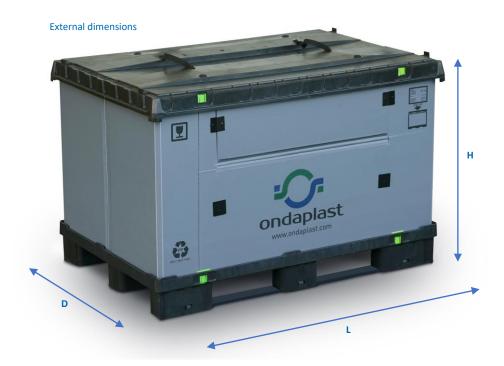

Accessories and options: safety beams for the pallet, document holder, fixing hooks for pallet and cover, openings, digital print.

| Technical specifications |             | Ondabox EP                                                                                                                                                             | Ondabox Mega       | Ondabox Mini   | Ondabox Custom |
|--------------------------|-------------|------------------------------------------------------------------------------------------------------------------------------------------------------------------------|--------------------|----------------|----------------|
| External dimensions [mm] | L           | 1.200                                                                                                                                                                  | 1.200              | 800            | Upon request   |
|                          | D           | 800                                                                                                                                                                    | 1.000              | 600            | Upon request   |
|                          | Н           | 850                                                                                                                                                                    | 1.050              | 650            | Upon request   |
| Internal dimensions [mm] | Lu          | 1.130                                                                                                                                                                  | 1.130              | 730            | = L - 70 mm    |
|                          | Du          | 730                                                                                                                                                                    | 980                | 530            | = P - 70 mm    |
|                          | Hu          | 655                                                                                                                                                                    | 855                | 455            | = H - 195 mm   |
| Sleeve                   | Height [mm] | 695                                                                                                                                                                    | 895                | 495            | Upon request   |
|                          | Specs       | Polionda® sleeve in corrugated PP 100% ricyclable, thickness 10 mm e density from 1.700 to 2.500 gr./sqm. Standard colour: grey RAL7000. Custom colours: upon request. |                    |                |                |
|                          | Openings    | Opt., L 740/800 mm                                                                                                                                                     | Opt., L 740/800 mm | Opt., L 560 mm | Upon request   |
| Weight [kg]              | Pallet      |                                                                                                                                                                        |                    |                |                |
|                          | Cover       |                                                                                                                                                                        |                    |                |                |
|                          | Sleeve      |                                                                                                                                                                        |                    |                |                |
|                          | Total       |                                                                                                                                                                        |                    |                |                |
| Maximum dynamic load     | 1+1         | To be confirmed according to specs and options                                                                                                                         |                    |                |                |
|                          | 1+2         | To be confirmed according to specs and options                                                                                                                         |                    |                |                |