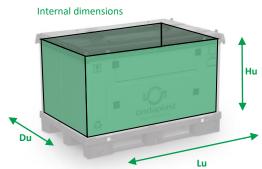

Accessories and options: safety beams for the pallet, document holder, fixing hooks for pallet and cover, openings, digital print.

| Technical specifications |             | Ondabox EP                                                                                                                                                             | Ondabox Mega       | Ondabox Mini   | Ondabox Custom |
|--------------------------|-------------|------------------------------------------------------------------------------------------------------------------------------------------------------------------------|--------------------|----------------|----------------|
| External dimensions [mm] | L           | 1.200                                                                                                                                                                  | 1.200              | 800            | Upon request   |
|                          | D           | 800                                                                                                                                                                    | 1.000              | 600            | Upon request   |
|                          | Н           | 850                                                                                                                                                                    | 1.050              | 650            | Upon request   |
| Internal dimensions [mm] | Lu          | 1.130                                                                                                                                                                  | 1.130              | 730            | = L - 70 mm    |
|                          | Du          | 730                                                                                                                                                                    | 980                | 530            | = P - 70 mm    |
|                          | Hu          | 655                                                                                                                                                                    | 855                | 455            | = H - 195 mm   |
| Sleeve                   | Height [mm] | 695                                                                                                                                                                    | 895                | 495            | Upon request   |
|                          | Specs       | Polionda® sleeve in corrugated PP 100% ricyclable, thickness 10 mm e density from 1.700 to 2.500 gr./sqm. Standard colour: grey RAL7000. Custom colours: upon request. |                    |                |                |
|                          | Openings    | Opt., L 740/800 mm                                                                                                                                                     | Opt., L 740/800 mm | Opt., L 560 mm | Upon request   |
| Weight [kg]              | Pallet      |                                                                                                                                                                        |                    |                |                |
|                          | Cover       |                                                                                                                                                                        |                    |                |                |
|                          | Sleeve      |                                                                                                                                                                        |                    |                |                |
|                          | Total       |                                                                                                                                                                        |                    |                |                |
| Maximum dynamic load     | 1+1         | To be confirmed according to specs and options                                                                                                                         |                    |                |                |
|                          | 1+2         | To be confirmed according to specs and options                                                                                                                         |                    |                |                |